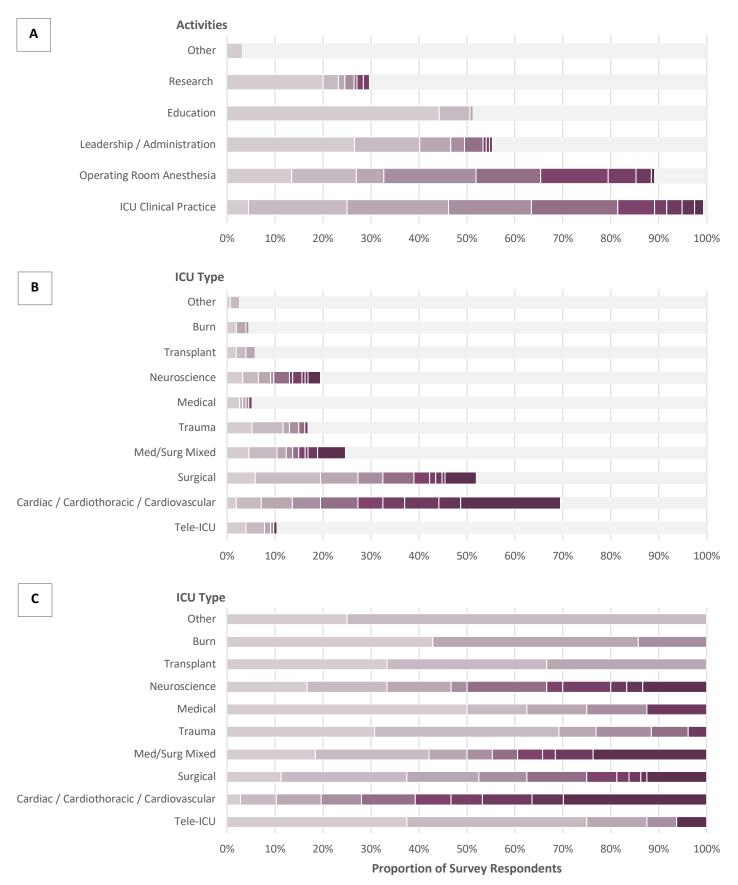

## Figure 1. Analysis of Effort Levels

A breakdown of respondents work activities are described in Panel A. In Panel B, ICU units that respondents indicate working in are described, along with the effort levels reported. Respondents primarily reported working in a cardiovascular unit. Further, in Panel C, the breakdown of ICU type is reported *among those who report working in that unit*. Participants who did not report working in a unit are excluded from Panel C.